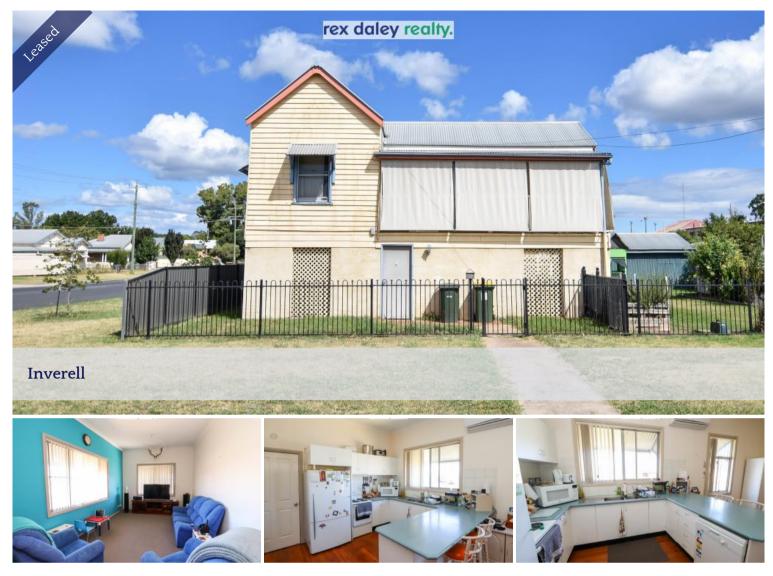

## LEASED SEPTEMBER 2023 - \$375 PER WEEK

Comfortable 3 bedroom home with great elevated views:-

- \* 2 carpeted lounge rooms
- \* Tidy kitchen with dishwasher, breakfast bar & plenty of storage
- \* Polished timber floorboards in kitchen & dining room
- \* Reverse cycle AC
- \* Great storage in the laundry
- \* Entertaining area downstairs
- \* Fully fenced & pet friendly

Situated close to so many local facilities such as the CBD, pubs & clubs, schools, sporting fields and swimming pool.

Available 15th September 2023

Applications must be completed, processed & approved prior to inspection of the property