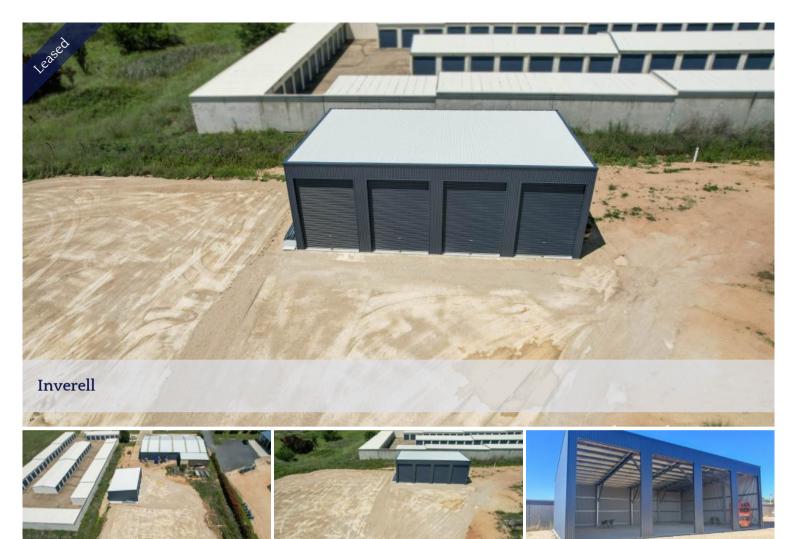

## SUPER RARE - LARGE STORAGE FACILITY

Brand new 4 x 1 bay storage shed (17m x 10m)

- \* Roller doors to each bay (chain system) all with locking system into the concrete slab
- \* Secure facility behind double locked gates & camera surveillance
- \* Truck access available
- \* Forklift available on site (additional cost)
- \* Industrial area of Inverell

Available now - rent the whole shed or individual bays

All enquiries please contact Rachel on 0499 535 500

The above information provided has been furnished to us by the vendor/s. We have not verified whether or not that information is accurate and do not have any belief in one way or the other in its accuracy. We do not accept any responsibility to any person for its accuracy and do no more than pass it on. All interested parties should make and rely upon their own inquiries in order to determine whether or not this information is in fact accurate.