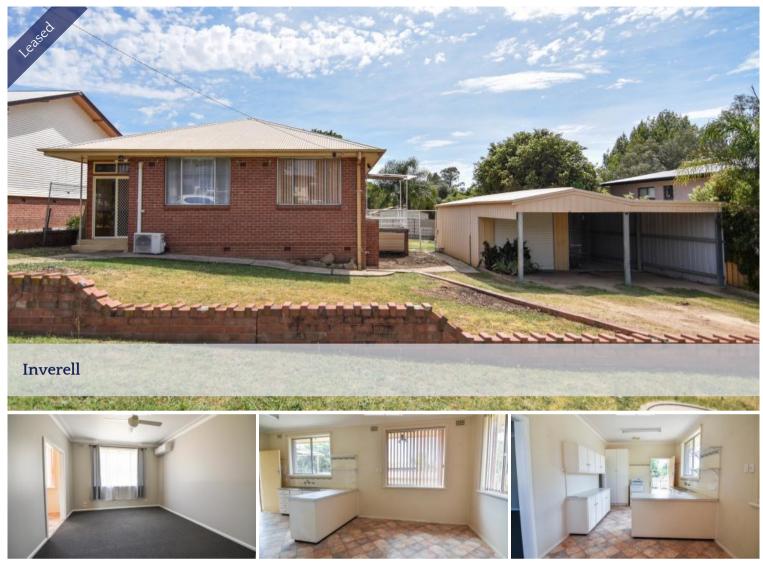

## LEASED OCTOBER 23 \$360 PER WEEK

Family friendly 3 bedroom brick home close to schools, Day Care Centre and the CBD with bus routes nearby.

- \* Bedrooms are carpeted with built-in robes and ceiling fans.
- \* Carpeted lounge room with ceiling fan and reverse cycle air conditioner.
- \* Electric kitchen with ceiling fan & plenty of cupboard space
- \* Separate dining area off the kitchen
- \* Bathroom has bath, shower & separate toilet
- \* Yard is fully fenced & pet friendly
- \* SLUG with attached carport
- Applications must be completed prior to inspection
- All enquiries to Rachel 0499 535 500

🔚 3 🔊 1 🖨 3

| Price         | \$360 per week |
|---------------|----------------|
| Property Type | Rental         |
| Property ID   | 1016           |