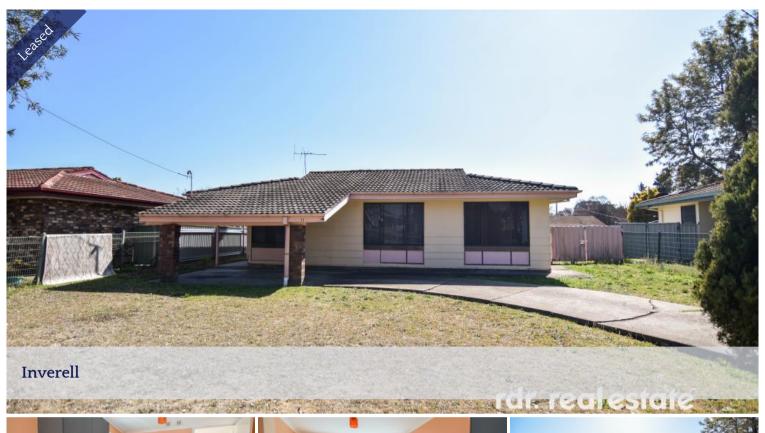

## LEASED NOVEMBER 2023

3 bedroom home with new carpets throughout. Lounge room has reverse cycle AC, updated electric kitchen, separate dining area, fully fenced 610sqm block with single garage in the generous backyard and an attached carport at the front of the home.

Conveniently positioned across the road from a park, playground, and a bus stop for easy access to schools and shops.

Available 15th November 2023 - Applications must be processed & approved prior to property inspection