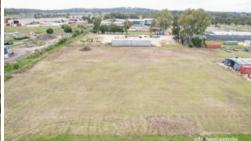

## **BUSINESS OR PLEASURE**

Located in the sought-after industrial area of Inverell, this vacant lot offers enormous potential and a blank canvas for owners and developers.

With a land size of approx. 8,240sqm, this property is suited to a variety of uses (subject to Council approval).

Vacant industrial blocks rarely come available! Don't miss out on this rare opportunity to secure a significant piece of prime industrial real estate. With strong demand and limited supply, you can be certain that this property won't be on the market for long.