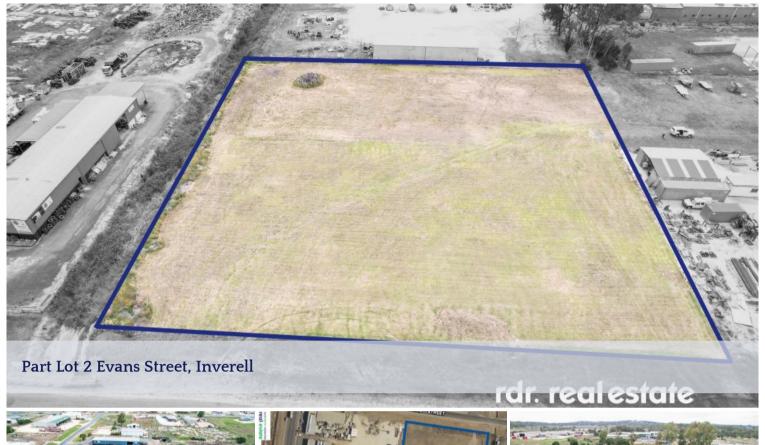

## **BUSINESS OR PLEASURE**

Located in the sought-after industrial area of Inverell, this vacant lot offers enormous potential and a blank canvas for owners and developers.

With a land size of approx. 8,240sqm, this property is suited to a variety of uses (subject to Council approval).

Vacant industrial blocks rarely come available! Don't miss out on this rare opportunity to secure a significant piece of prime industrial real estate. With strong demand and limited supply, you can be certain that this property won't be on the market for long.

3,240 m2

Price \$650,000
Property Type Commercial
Property ID 1053
Land Area 8,240 m2
Office Area 1 m2