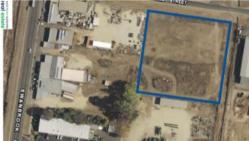

## **BUSINESS OR PLEASURE**

Located in the sought-after industrial area of Inverell, this vacant lot offers enormous potential and a blank canvas for owners and developers.

With a land size of approx. 8,240sqm, this property is suited to a variety of uses (subject to Council approval).

Vacant industrial blocks rarely come available! Don't miss out on this rare opportunity to secure a significant piece of prime industrial real estate. With strong demand and limited supply, you can be certain that this property won't be on the market for long.