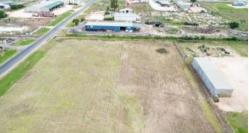

## **BUSINESS OR PLEASURE**

Located in the sought-after industrial area of Inverell, this vacant lot offers enormous potential and a blank canvas for owners and developers.

With a land size of approx. 8,240sqm, this property is suited to a variety of uses (subject to Council approval).

Vacant industrial blocks rarely come available! Don't miss out on this rare opportunity to secure a significant piece of prime industrial real estate. With strong demand and limited supply, you can be certain that this property won't be on the market for long.