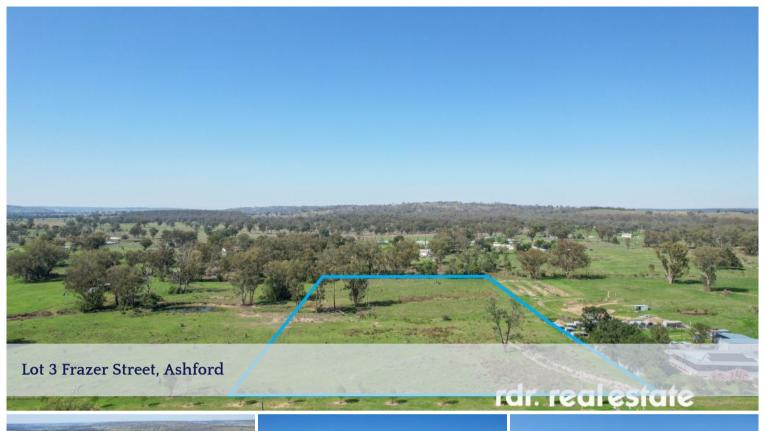

## ESCAPE TO THE COUNTRY

This vacant 2ha (5ac) block in the village of Ashford is the perfect blank canvas on which to create endless possibilities. Whether it be a serene getaway or your dream home, this property provides the ideal way to bring your dream to life.

## 2.00 ha

Price \$112,000
Property Type Residential
Property ID 1056
Land Area 2.00 ha