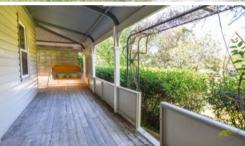

- 3 bedrooms all with ceiling fans & french doors that open up to the wrapcharacter verandah
- Main bedroom with ensuite & spacious walk-in-robes
- Kitchen with double dishwasher
- Laundry with ample cupboards
- Multiple living areas including a gorgeous large sunroom with wood fire
- 2nd bathroom spacious & wheelchair friendly
- 3 bay carport
- Large garden shed
- Town water & tank water
- Solar hot water plus instant hot water
- Bore
- Wheel-chair friendly ramp to back door
- Ducted evaporative cooling
- Extensive established stunning garden