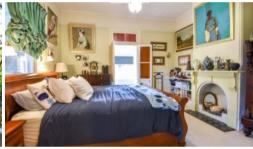

- 3 bedrooms all with ceiling fans & french doors that open up to the wrapcharacter verandah
- Main bedroom with ensuite & spacious walk-in-robes
- Kitchen with double dishwasher
- Laundry with ample cupboards
- Multiple living areas including a gorgeous large sunroom with wood fire
- 2nd bathroom spacious & wheelchair friendly
- 3 bay carport
- Large garden shed
- Town water & tank water
- Solar hot water plus instant hot water
- Bore
- Wheel-chair friendly ramp to back door
- Ducted evaporative cooling
- Extensive established stunning garden