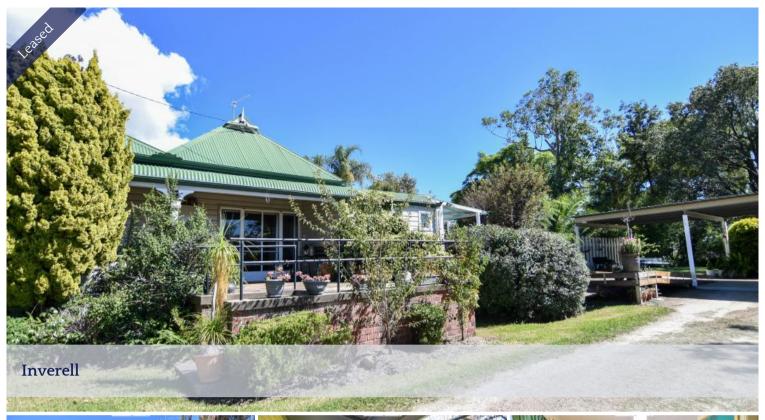

## LEASED MAY 2024

Blending charms of yesteryear with contemporary updates, this Federation style home is your own private sanctuary on the edge of town.

Available midy March 2024

Properties features include:-

- 3 bedrooms all with ceiling fans & french doors that open up to the wrapcharacter verandah
- Main bedroom with ensuite & spacious walk-in-robes
- Kitchen with double dishwasher
- Laundry with ample cupboards
- Multiple living areas including a gorgeous large sunroom with wood fire
- 2nd bathroom spacious & wheelchair friendly
- 3 bay carport
- Large garden shed
- Town water & tank water
- Solar hot water plus instant hot water
- Bore
- Wheel-chair friendly ramp to back door
- Ducted evaporative cooling
- Extensive established stunning garden