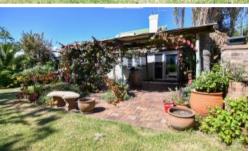

- 3 bedrooms all with ceiling fans & french doors that open up to the wrapcharacter verandah
- Main bedroom with ensuite & spacious walk-in-robes
- Kitchen with double dishwasher
- Laundry with ample cupboards
- Multiple living areas including a gorgeous large sunroom with wood fire
- 2nd bathroom spacious & wheelchair friendly
- 3 bay carport
- Large garden shed
- Town water & tank water
- Solar hot water plus instant hot water
- Bore
- Wheel-chair friendly ramp to back door
- Ducted evaporative cooling
- Extensive established stunning garden