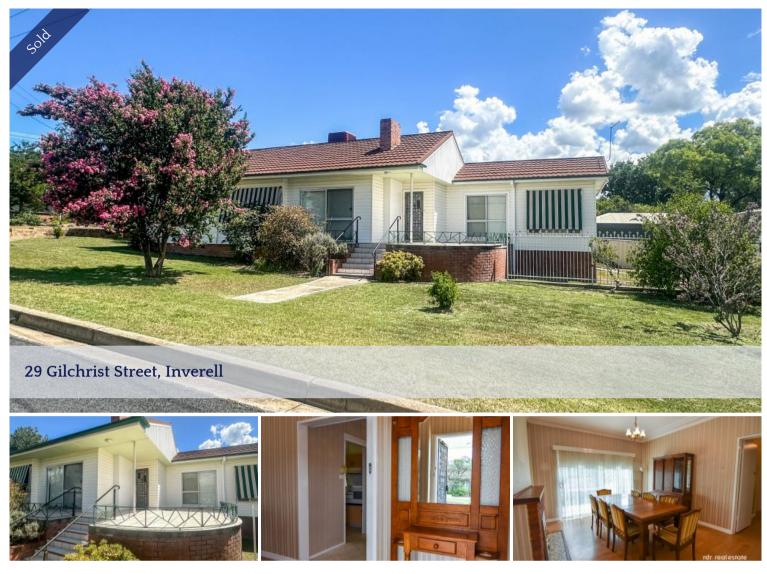

## THE CHARMS OF YESTERYEAR

Nestled in a quiet, family-friendly street, this 1950's character home has it all. Lovingly maintained, this 3 bedroom gem boasts high ceilings, polished timber floors, original light fittings, ornate cornices, large windows for natural light, and multiple living areas.

Presenting a prime renovation project, this home allows the new owner to modernize and update to current standards, while enhancing the many existing character features.

The curved front porch gives a welcoming first impression. Tiled foyer opens into the dining room, where you can share many meals and stories with friends and family. Brick fireplace with subtle, decorative hearth is a feature of this space.

Lounge room caters perfectly for quality family-time and can be closed from your dining by a decorative glass sliding door. Evaporative cooling throughout caters for summer, while the wood heater warms the home in winter. Adjoining sunroom offers another space to sit, read a book, or enjoy a morning coffee.

The kitchen is central to the home and is next to the casual dining area. Fitted with ample cupboard space and electric appliances, this space can be updated with your own personal touches and modern comforts.

3 bedrooms, each with built-in robes and ceiling fans. 3rd bedroom acts as a great guest suite, or accommodation for elderly parents or the disabled, with separate ramp access and its own ensuite.

## Office Details

RDR Real Estate 24 Otho St Inverell, NSW, 2360 Australia 02 6722 5500

Family bathroom is conveniently positioned near the bedrooms, spacious, tiled, and contains a shower, bathtub, vanity and toilet. Separate laundry.