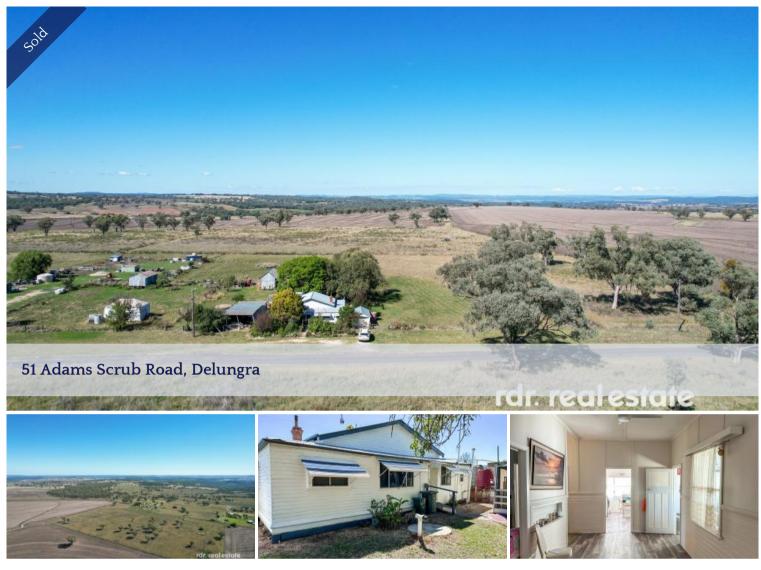

## "ALLAWAH" - RURAL LIFESTYLE ON 28ACRES

Set on 11.5ha (28ac), you can enjoy the lifestyle of your dreams here at "Allawah".

Located 12km from Delungra, 17km from Warialda, 44km from Inverell.

Country-style weatherboard home is partially renovated and comprises of 3 bedrooms, high ceilings typical of a country cottage, kitchen, 2 living rooms, dining area, bathroom with claw-foot bath and vanity, and laundry with shower and toilet. Solar hot water.

Externally, this property has a single lock-up shed, storage sheds, timber 4 car shed, providing storage options for vehicles and equipment.

Single stand corrugated shearing shed.

2 equipped bores for stock and domestic, as well as multiple tanks.

Flat, black basalt soils.

An additional 5.6ha (13.8ac) of Crown land is currently being leased by the vendor, and is available for the next owner to take over.

Conveniently located off the Gwydir Highway, with bitumen road to your front gate.