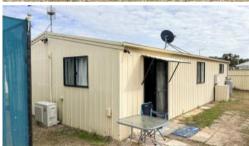

The home's layout comprises of 2 living areas, one with a new reverse cycle air conditioner, a modern kitchen, 2 bedrooms, and a bathroom with claw foot bath, shower, vanity, toilet and laundry facilities.