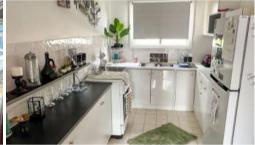

The home's layout comprises of 2 living areas, one with a new reverse cycle air conditioner, a modern kitchen, 2 bedrooms, and a bathroom with claw foot bath, shower, vanity, toilet and laundry facilities.