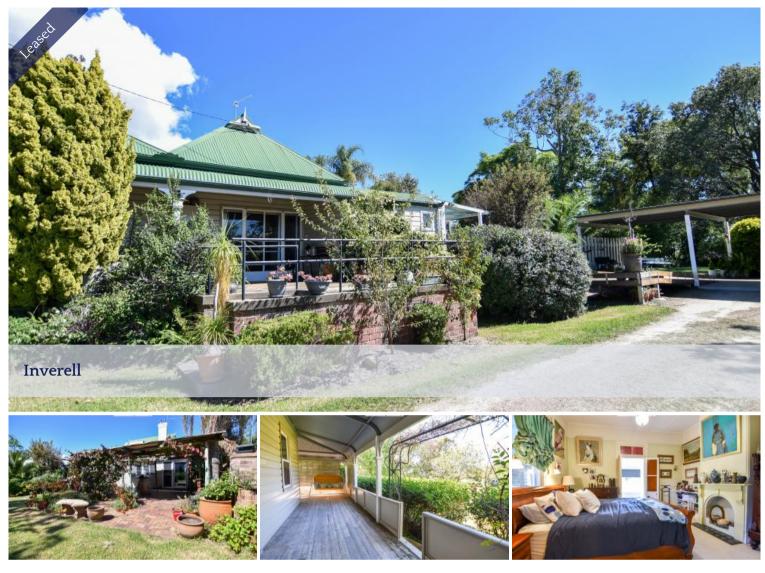

## GORGEOUS FEDERATION HOME ON LARGE BLOCK

Blending charms of yesteryear with contemporary updates, this Federation style home is your own private sanctuary on the edge of town.

Available early June 2024

Properties features include:

- 3 bedrooms all with ceiling fans & french doors that open up to the wrap around verandah
- Main bedroom with ensuite & spacious walk-in-robes
- Kitchen with double dishwasher
- Laundry with ample cupboards
- Multiple living areas including a gorgeous large sunroom with wood fire
- 2nd bathroom spacious & wheelchair friendly
- 3 bay carport
- Large garden shed
- Town water & tank water
- Bore
- Wheel-chair friendly ramp to back door
- Ducted evaporative cooling
- Extensive established stunning garden

This property is pet friendly but there is no fencing at the front of the property onto a main road

Applications MUST be approved prior to property inspection

🛏 3 🔊 2 🛱 5

| Price         | \$450 per week |
|---------------|----------------|
| Property Type | Rental         |
| Property ID   | 1124           |