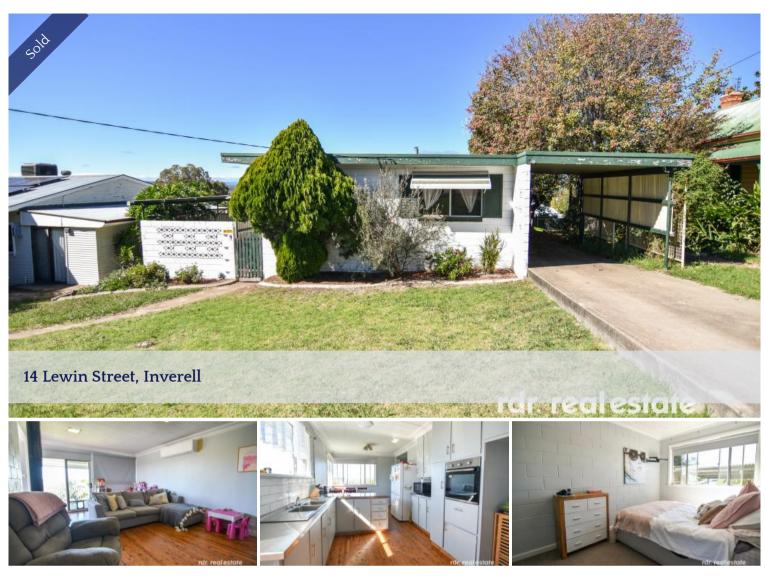

## LIVING ON LEWIN

Located high on Ross Hill, enjoying vast views over town, this 4 bedroom home is an ideal choice for those seeking a great investment opportunity or embarking on their journey into homeownership.

As you enter the home, you are met with the allure of natural light and polished floorboards underfoot, guiding you left to the lounge room and kitchen, or right to the 4 bedrooms and 1 bathroom.

Large windows in the kitchen, dining, and lounge areas bathe the space in natural light, enhancing the warmth and openness of your home.

Lounge room offers reverse cycle air conditioner, a wood heater, and plenty of room for the family to gather. As you slide open the glass door, you are met with amazing views over town and a covered balcony.

The kitchen and dining has been designed with practicality and family cohesion in mind. The dining room's proximity to the kitchen makes family meals incredibly convenient, allowing for seamless transitions from cooking to dining. The kitchen offers great storage solutions, ample bench space, and electric appliances.

Soft carpet welcomes you in all four bedrooms, providing warmth and coziness underfoot. Bedrooms 1 and 2 also have built-in robes.

The family bathroom is complete with a shower, bathtub, vanity, and a separate toilet, ensuring convenience for all household members.

Single carport sits at the front of the home, providing car accommodation.

The property sits on a block of 700sqm and is situated roughly 1.6km from Inverell's town centre and 1km from Ross Hill Public School.