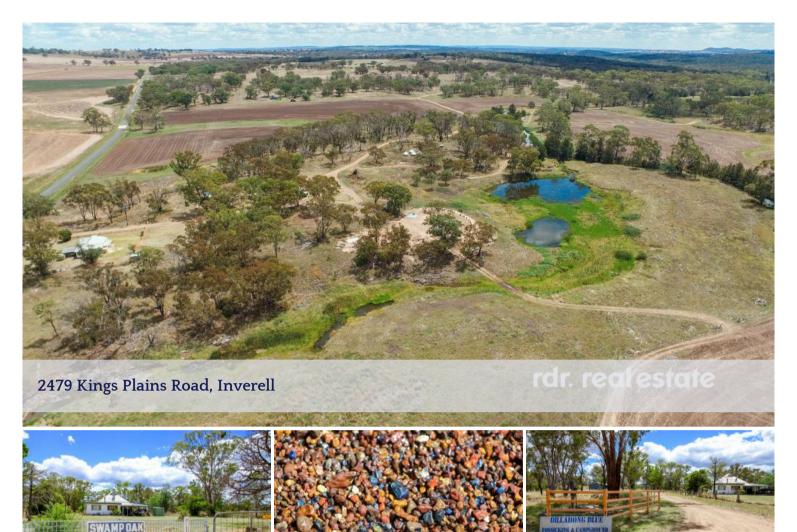

## GRAZING, SAPPHIRE MINING & FOSSICKING PROPERTY

"Billabong Blue" is a long established sapphire-producing mine, gem fossicking and agricultural property.

AREA: 512.4 ha (1,266 ac) Freehold. Sapphire mining lease also available.

COUNTRY: Undulating to hilly areas. Altitude: 720m - 800m ASL.

SOIL: Basalt and granite.

ARABLE AREA: 60ha (150ac) currently, 80ha (200ac) available.

PASTURE DEVELOPMENT: Natural clovers and grasses.

TIMBER: Stringy bark, Iron bark, Gum, White box. 121ha (300ac) clearing certificate approved.

WATER: 12 dams, Frazers Creek and Horse Gully frontage. Stock and

🛏 2 🔊 1 🖨 2 🗔 512.40 ha

| Price         | \$2,250,000 |
|---------------|-------------|
| Property Type | Residential |
| Property ID   | 1127        |
| Land Area     | 512.40 ha   |