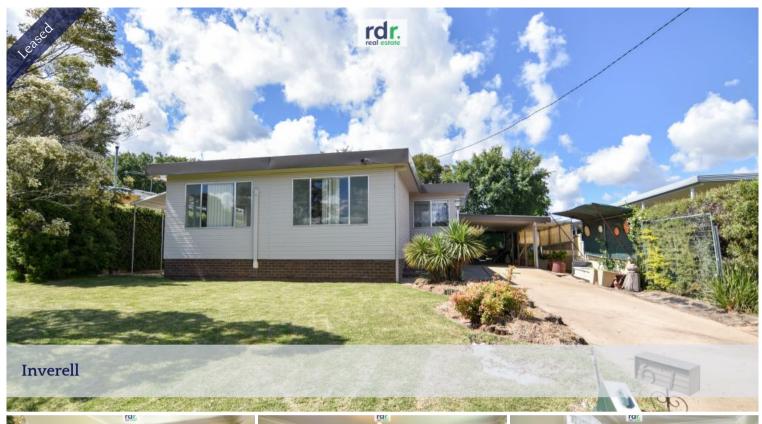

## LEASED MAY 2024

Cosy weatherboard home located close to schools, Lake Inverell, and walking distance to the CBD.

3 generous size bedrooms all carpeted, spacious lounge room with reverse cycle air-conditioner and large windows allowing natural light to filter through.

Open plan kitchen and dining room will cater for all the family meals and gatherings.

Main bathroom consists of shower, vanity, and separate toilet.

At the side of the home, you will find your 1st covered entertainment area for the smaller gatherings. For the larger entertaining, located at the back of the home is your 2nd covered entertainment area with the all-important cool room.

Fully fenced back yard, pet friendly with a 10 x 3m garden shed and situated on a 714.5m2 block

Applications must be completed & processed prior to inspection All enquiries please contact Rachel 0499 535 500