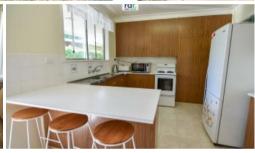

Open plan kitchen and dining room will cater for all the family meals and gatherings.

Main bathroom consists of shower, vanity, and separate toilet.

At the side of the home, you will find your 1st covered entertainment area for the smaller gatherings. For the larger entertaining, located at the back of the home is your 2nd covered entertainment area with the all-important cool room.