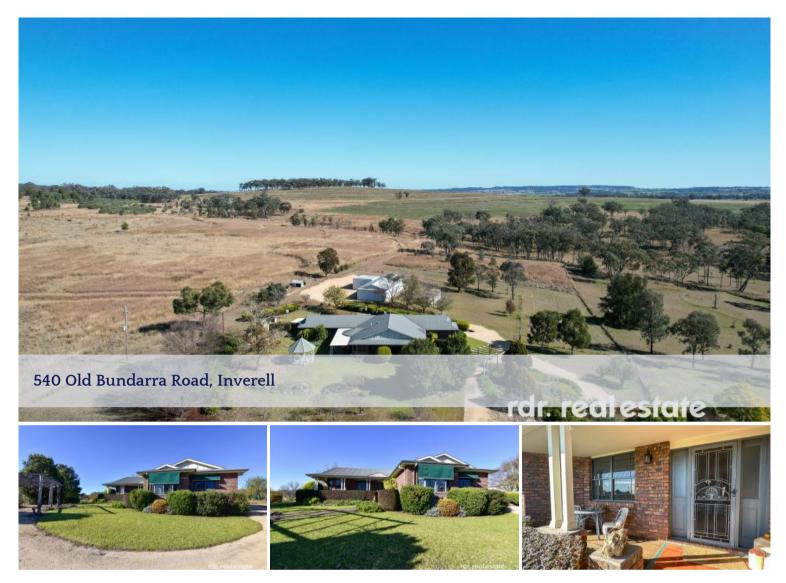

## THERE'S NO PLACE LIKE "YAMALA"

As you wind up the driveway, you will be impressed. Situated on just over 5ha, this remarkable property offers a substantial 5-bedroom, 2-bathroom home. Designed to take advantage of natural light, and every window capturing your surrounds.

Covered entertainment area encourages outdoor entertaining, while taking advantage of the private, semi-rural location. Also on offer, timber gazebo is the perfect setting to stop and relax. The children's play area and cubby is a haven for young adventurers. The gardens are nothing short of breathtaking - a visual feast that changes with every season and offering an everchanging backdrop.

Set on 5.13ha (12.7ac) and located approx. 6.3km from the Inverell CBD and 5.8km from Gilgai, this property creates an idyllic retreat for those seeking the peace of the countryside with the convenience of town proximity.