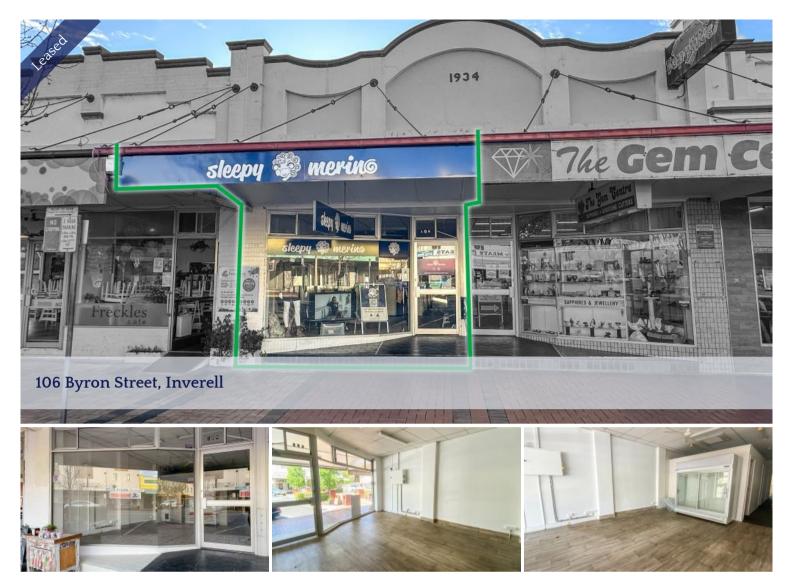

## CAN'T BEAT THIS LOCATION!

Prime location with great "Foot Traffic" - this fantastic space offers an array of opportunities for anyone wanting to be in the heart of Inverell's shopping precinct.

- Spacious front reception/waiting area
- Large glass outlook to Byron Street
- 3 good sized offices
- Ducted air conditioning
- Ceiling fans
- Kitchenette
- Toilet facilities
- Rear car parking plus ample street parking along Byron Street
- Storage area underneath
- Surrounded by well established businesses
- Excellent traffic flow
- This space will suit a range of tenancies
- Available September 2024

Contact Rachel on 0499 535 500 to arrange an inspection!

| Price         | \$380 pe |
|---------------|----------|
| Property Type | Comme    |
| Property ID   | 1158     |
| Office Area   | 84 m2    |
|               |          |

380 per week Commercial 158 34 m2