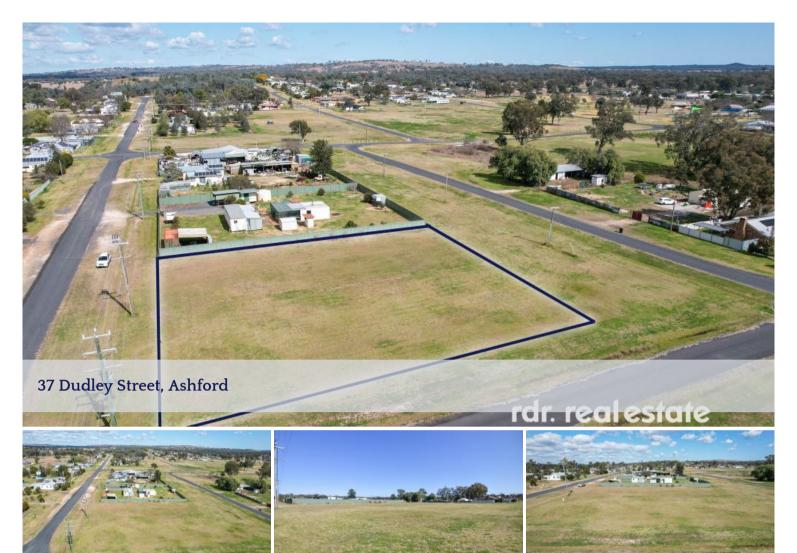

## TRIPLE FRONTAGE IN DUDLEY STREET!

Make your dreams come reality at 37 Dudley Street, Ashford!

This 2,023sqm corner block benefits from having street frontage to 3 streets, giving you flexibility and multiple options (subject to Council approval)