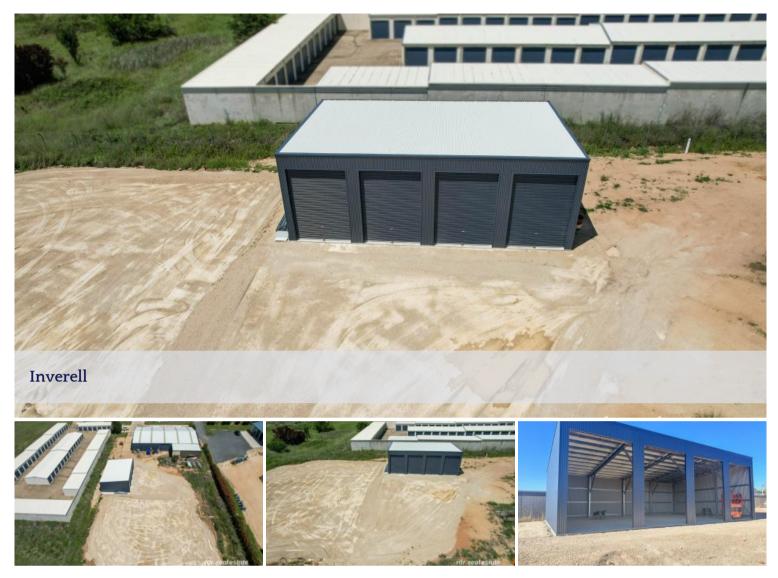

## SUPER RARE - LARGE STORAGE FACILITY

Brand new 4 x 1 bay storage shed (17m x 10m)

\* Roller doors to each bay (chain system) all with locking system into the concrete slab

- \* Secure facility behind double locked gates & camera surveillance
- \* Truck access available
- \* Forklift available on site (additional cost)
- \* Industrial area of Inverell