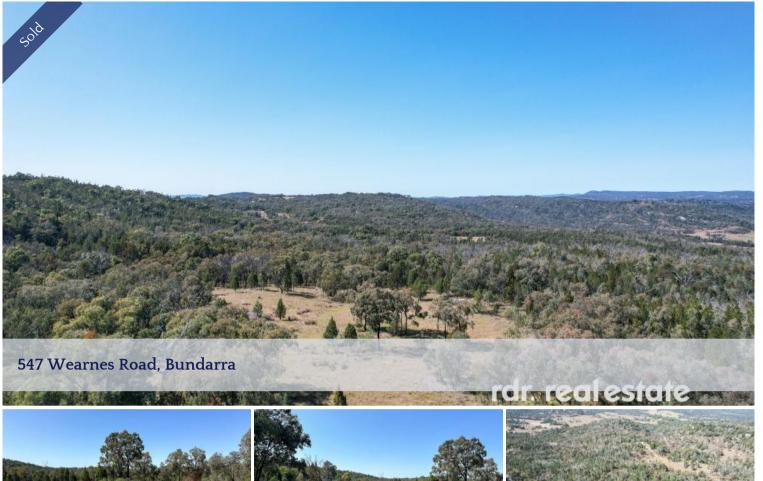

## AUSSIE BUSH BLOCK

This 44ha bush block is the perfect opportunity for those looking for a weekend escape. Suited to camping, bushwalking, horse riding, motorbike riding, 4WD-ing, or simply enjoying the peace and quiet that the bush provides.

- · 44.27ha (109ac)
- · Located approx. 30km to Bundarra, 56km to Bingara, 64km to Inverell, 24km to Copeton Dam
- · Granite soils
- · Cypress pine, stringy bark
- · 5,000gal concrete tank, 1 small dam
- · Old 10m x 8m lock up shed
- · Old cattle yards with head bale
- · Stock proof fencing
- · Building entitlement, slab on site for dwelling
- · Power, mobile service available
- · Gwydir Shire Council Rates \$735 p.a. LLS rates \$220 p.a.

This property offers unparalleled tranquillity and seclusion, making it the ideal location for a weekend getaway or a permanent escape from the hustle and bustle.

□ 44.27 ha

Price SOLD for \$230,000

Property Type Residential