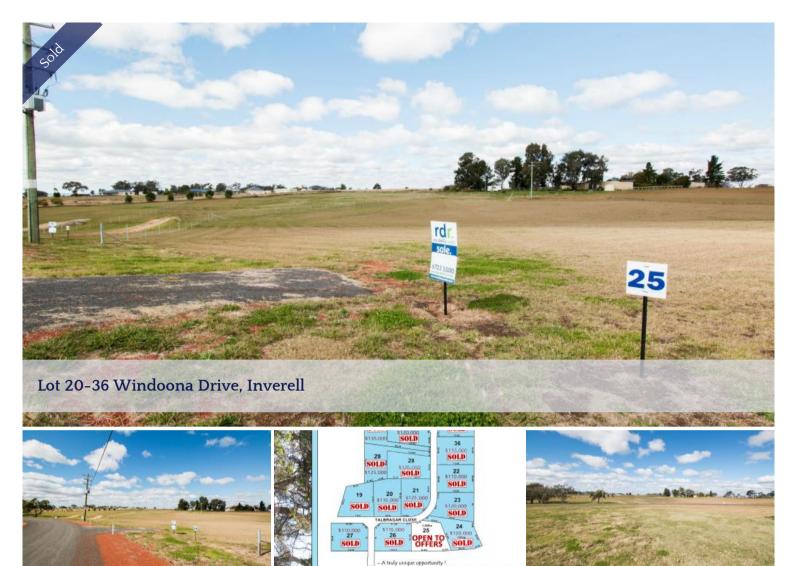

## LAST BLOCK REMAINING! HIGHLY SUCCESSFUL SUBDIVISION!

NEVER TO BE REPEATED PRICES -

Lots: 19, 20, 21, 22, 23, 24, 26, 27, 28, 29, 30, 31, 32, 33, 34, 35, 36 - SOLD

Lot: 25 - Under Contract

This is your opportunity to be a part of Inverell's exciting new subdivision, Windoona Estate. Designed with quality living in mind, located in one of Inverell's most popular building areas. Private and peaceful, don't miss this chance to be a part of the Windoona Community.

- \* A truly unique opportunity
- \* NBN fixed wireless technology now available
- \* Build your dream home in peaceful & picturesque surrounds
- \* Secluded & private building sites perfect for family living
- \* Fantastic panoramic views overlooking the McIntyre Valley
- \* Prices ranging from \$110,000 to \$135,000
- \* 5% Deposit