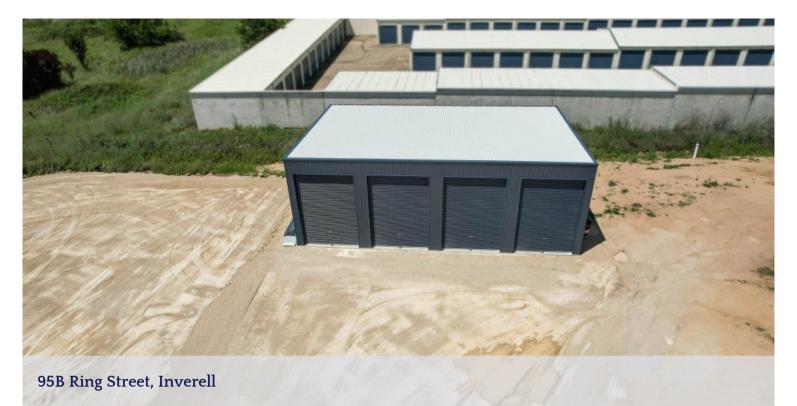

## SUPER RARE - LARGE STORAGE FACILITY

Brand new 4 x 1 bay storage shed (17m x 10m)

- Roller doors to each bay (chain system) all with lock into concrete slab
- Secure facility behind double locked gates & camera surveillance
- Truck access available
- Forklift available on site (additional cost)
- Industrial area of Inverell
- Additional land/storage available at an extra cost

Available now - rent the whole shed or individual bays

All enquiries please contact Rachel on 0499 535 500

The above information provided has been furnished to us by the vendor/s. We have not verified whether or not that information is accurate and do not have any belief in one way or the other in its accuracy. We do not accept any responsibility to any person for its accuracy and do no more than pass it on. All interested parties should make and rely upon their own inquiries in order to determine whether or not this information is in fact accurate.