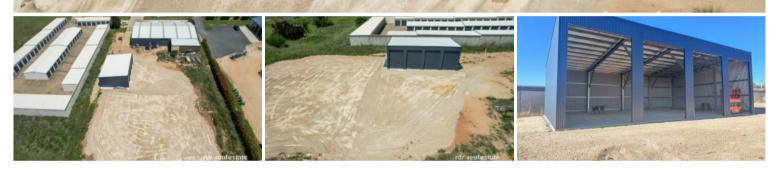

## SUPER RARE - LARGE STORAGE FACILITY

Brand new 4 x 1 bay storage shed (17m x 10m)

- Roller doors to each bay (chain system) all with lock into concrete slab
- Secure facility behind double locked gates & camera surveillance
- Truck access available
- Forklift available on site (additional cost)
- Industrial area of Inverell
- Additional land/storage available at an extra cost

Available now - rent the whole shed or individual bays

All enquiries please contact Rachel on 0499 535 500

The above information provided has been furnished to us by the vendor/s. We have not verified whether or not that information is accurate and do not have any belief in one way or the other in its accuracy. We do not accept any responsibility to any person for its accuracy and do no more than pass it on. All interested parties should make and rely upon their own inquiries in order to determine whether or not this information is in fact accurate.