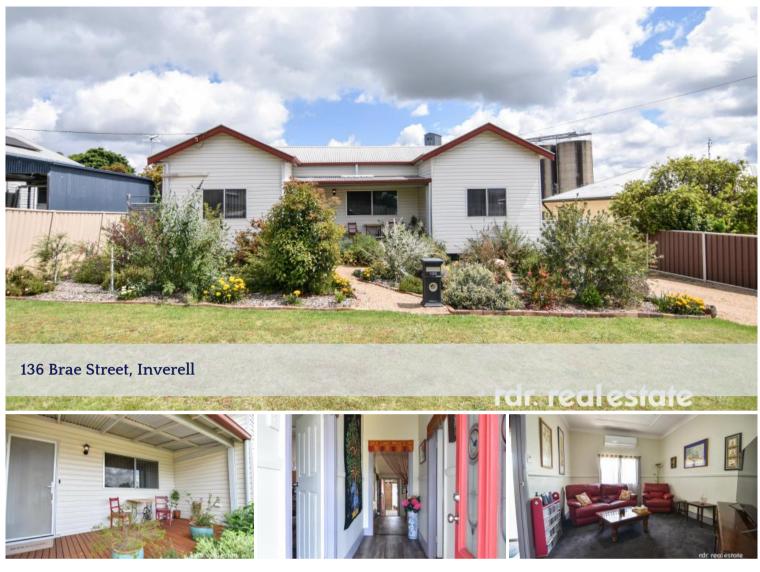

## INVITING, RENOVATED HOME

This charming 3 bedroom home is perfectly located and has that inviting feeling of home from the minute you walk through the door. Thoughtfully renovated throughout, there is nothing for you to do except unpack your boxes!

Lounge room is where you will put your feet up and relax at the end of the day, being kept comfortable by the reverse cycle air conditioner and ceiling fan. Second sitting area with new plantation shutters and soft carpet underfoot offers the kids a place to play or you to sit and relax.

Modern, galley kitchen will meet the needs of everyday family meals, with ample bench space, abundant storage and new induction cooktop. For easy mealtimes and entertaining, your dining room with ceiling fan is centrally positioned between your lounge room and kitchen.

The semi-enclosed entertaining area provides plenty of room for the extended family to gather, and overlooks your landscaped, low-maintenance gardens.

Depending on the time of day, the owners love to sit on their front porch with either a cup of coffee or glass of wine, and enjoy the quiet atmosphere