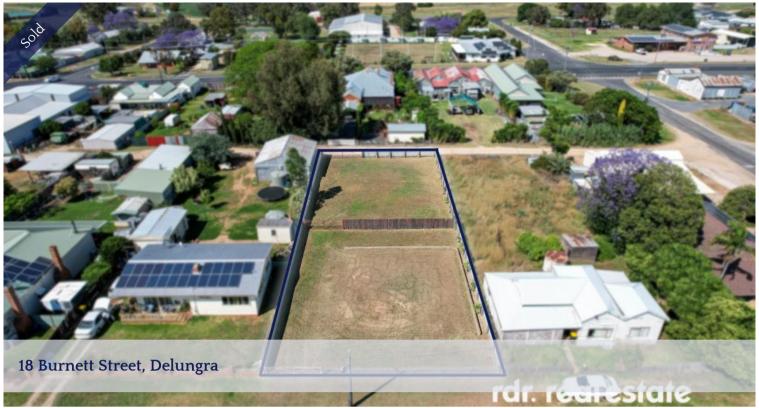

## QUARTER ACRE OF POSSIBILITIES

Seize the opportunity to build your new home or investment property on this huge 1,012 (quarter of an acre) block of land! Situated in a peaceful, family-friendly neighbourhood, this vacant block provides the ideal backdrop for your dream home.

- Large 1,012sqm(quarter acre) block
- Fully fenced, rear lane access
- Water connected
- Power available at front of block

Conveniently located just a short stroll from Delungra Public School and the Delungra Hotel. Warialda is located 28km away for primary and secondary schools, supermarket, hospital and swimming pool. Alternatively, travel 30km to Inverell for more shopping and schooling options.

With its spacious size, ideal location and endless possibilities, this vacant block is a blank canvas.

Disclaimer: We have obtained all information in this document from sources we believe to be reliable. We cannot guarantee or give any warranty about the information provided. Interested parties must rely solely on their own enquiries.