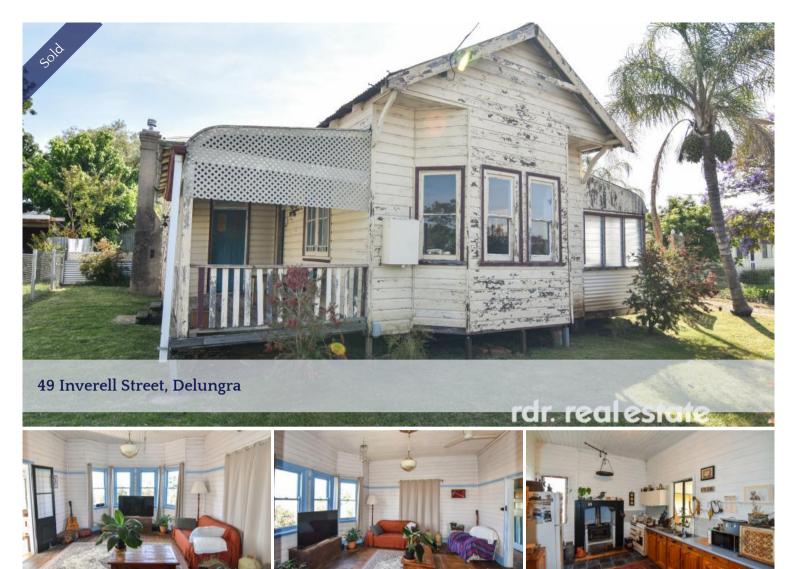

## CHARACTER COTTAGE

Escape the hustle and bustle of city life and embrace the serenity of Delungra, a peaceful town where time seems to slow down, and life is lived at a more relaxed pace. Nestled on a generous 967sqm block with rear lane access, this delightful 3 bedroom weatherboard cottage is a true gem, brimming with character and endless potential.

Step inside to discover the timeless charm of yesteryear, with high ceilings, original timber floors, and stunning period features including a bay window, bullnose front verandah, timber French doors, and vintage pendant lighting. These classic elements provide a warm, inviting atmosphere that is enhanced by the fresh paint throughout.

This home has the potential to shine and offer your family a comfortable and convenient lifestyle. The spacious lounge provides a relaxed setting for entertaining, while the timber kitchen offers the perfect space for meal preparation. The combined bathroom/laundry adds practicality, and the gauzed-in covered entertainment area allows you to enjoy the outdoors year-round.

Comfort is assured with reverse-cycle air conditioning, ceiling fans, and wood heating to keep you cosy in all seasons.

The property boasts impressive outdoor space, including a massive 14m x 6m 4-bay shed with one lock-up bay and attached triple carport, plus two additional garden sheds (7m x 3m and 5m x 5m) for all your storage needs. There is also a rainwater tank.