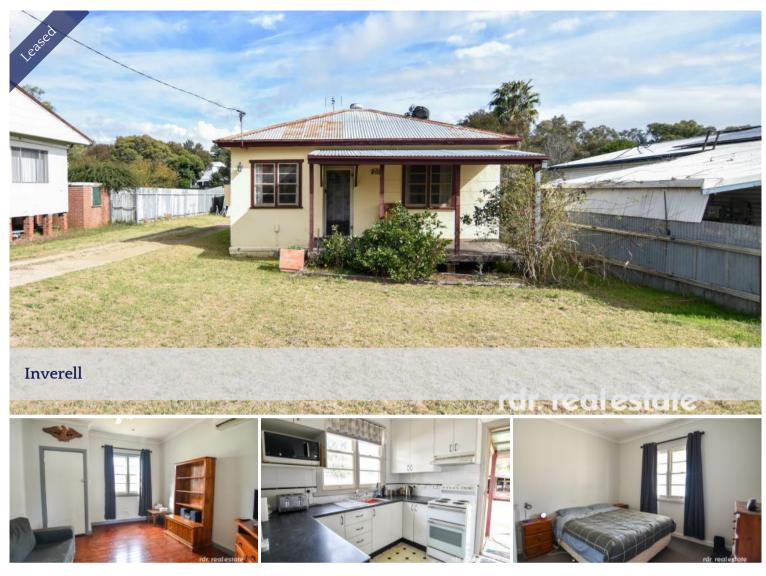

## LEASED NOVEMBER 2024

Available now! - 2 bedroom weatherboard home ideally located close to all amenities.

- Polished timber floorboards
- Reverse Cycle AC
- Ceiling fans to lounge & bedrooms
- Updated kitchen with electric upright oven
- European laundry
- Solar panels & Solar HWS
- Single garage with attached carport
- Large cat enclosure at rear of garage
- NOT DOG FRIENDLY due to no front fencing & side/back fence not secure

## 🔚 2 🔊 1 🖨 2 🗔 721 m2

| Price         | \$300 PER WEEK |
|---------------|----------------|
| Property Type | Rental         |
| Property ID   | 1216           |
| Land Area     | 721 m2         |

Agent Details