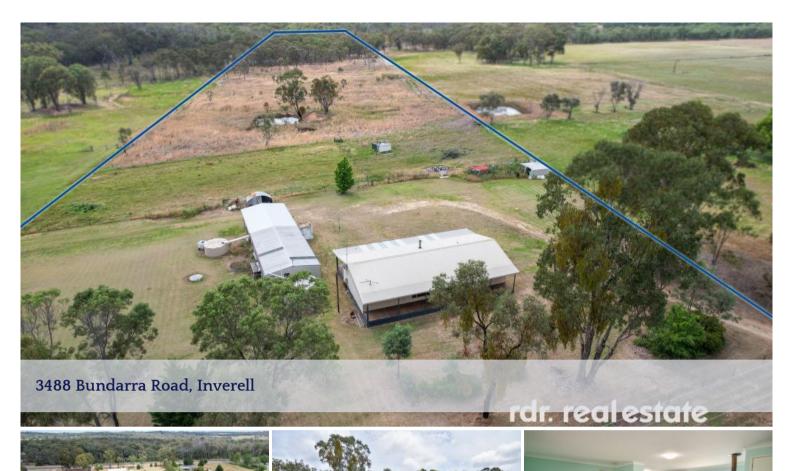

## COUNTRY LIVING BECKONS!

Whether you're looking for a family haven, a hobby farm, or a rural retreat, this 3.84ha property offers incredible potential and a lifestyle that many only dream of.

This 4 bedroom home offers the perfect setting for relaxed family living. The open plan lounge, dining, and kitchen area provides plenty of room for everyone to enjoy. The kitchen features abundant bench space, a convenient breakfast bar, an electric stove, a corner pantry, and ample storage cupboards – ideal for both everyday meals and entertaining. For year-round comfort, the space is equipped with reverse cycle air conditioning and a cosy wood heater.

The home is comfortable and liveable as is, while also inviting you to renovate and create your dream space.

The large shed with skillion provides an abundance of space for vehicles, hobbies, or additional storage, and is equipped with its own shower and toilet for added convenience.

## Office Details

RDR Real Estate 24 Otho St Inverell, NSW, 2360 Australia 02 6722 5500

Set on a flat and fully fenced 9.48acre block, with granite soils, spring fed dam with pump, rainwater tanks, and town water available.

Conveniently located just 2km from the village of Gilgai, with its public school and service station/convenience store, and only 11km from the bustling township of Inverell, this property offers a rural lifestyle with easy access to all the essentials.