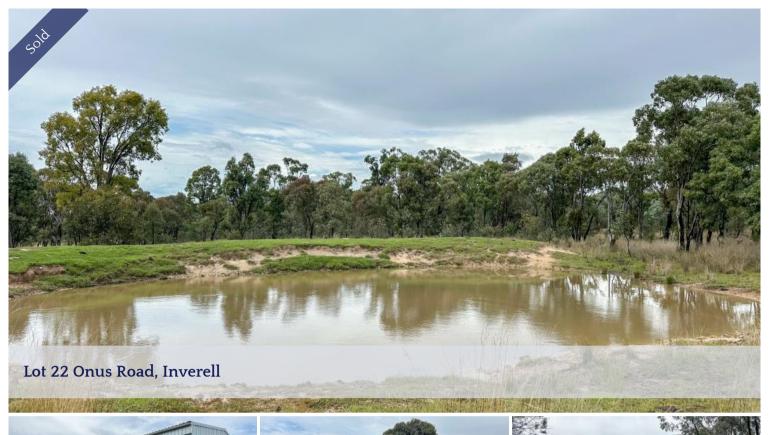

Undulating country with granite soil.

Set of steel cattle yards with vet crush.

2 dams. Average rainfall of approx. 758mm (31inch) per annum.

Near new 20m x 9m 3-sided shed with concrete floor.

Good to new fencing separates this property into 4 paddocks.