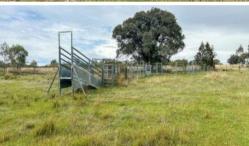

Undulating country with granite soil.

Set of steel cattle yards with vet crush.

2 dams. Average rainfall of approx. 758mm (31inch) per annum.

Near new 20m x 9m 3-sided shed with concrete floor.

Good to new fencing separates this property into 4 paddocks.