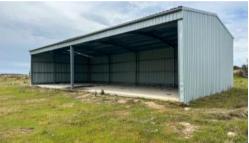

Undulating country with granite soil.

Set of steel cattle yards with vet crush.

2 dams. Average rainfall of approx. 758mm (31inch) per annum.

Near new 20m x 9m 3-sided shed with concrete floor.

Good to new fencing separates this property into 4 paddocks.