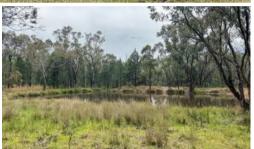

Undulating country with granite soil.

Set of steel cattle yards with vet crush.

2 dams. Average rainfall of approx. 758mm (31inch) per annum.

Near new 20m x 9m 3-sided shed with concrete floor.

Good to new fencing separates this property into 4 paddocks.