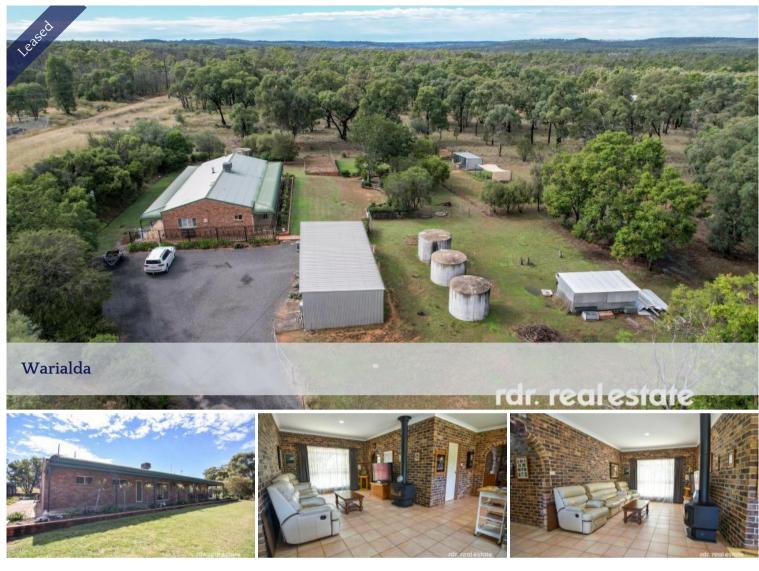

## LEASED JANUARY 2025

Available late January 2025 this lovely 4 bedroom double brick home set on 10 acres boasts:-

- Main bedroom with WIR & Ensuite
- All bedrooms with built-in robes
- Main bathroom is quite spacious with bath, shower & toilet
- Timber kitchen with electric appliances, has an abundance of storage & walk-in pantry
- Tiled meals area plus a formal dining room
- 2 x lounge/living areas
- 2 x wood fire heaters
- Ducted evaporative cooling system
- Lock-up garage with electric roller door including an additional toilet & kitchenette
- Town water plus 4 x Concrete water tanks
- Low maintenance garden
- 6 paddocks
- 1.5km from shops, schools & other amenities

## 🛏 4 🔊 2 🛱 8 🗔 4.00 ha

| Price         | \$490 per week |
|---------------|----------------|
| Property Type | Rental         |
| Property ID   | 1222           |
| Land Area     | 4.00 ha        |