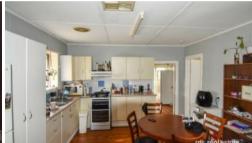

This home features a spacious living room filled with natural light and kitchen with ample storage cupboards. Wood fire heating for those cosy nights and reverse cycle air conditioning to help make it comfortable, no matter the season.