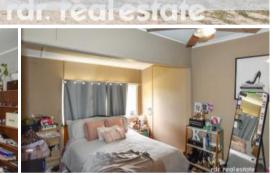

Each of the 3 bedrooms are equipped with ceiling fans, and the bathroom contains a shower, vanity and toilet.

Step outside to the undercover outdoor area and large backyard, perfect for entertaining, relaxing or enjoying some fresh air. Large shed provides storage.