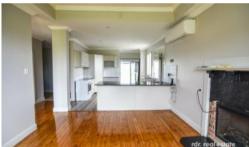

## LEASED JANUARY 2025

Available NOW! Spacious, updated home on good size, fully fenced yard.

Property includes:-

- 2 large bedrooms both with WIRs, Main bedroom also has a dressing room/nursery/parents retreat
- Updated kitchen with abundance of cupboards
- New vinyl floorboards in living areas
- Freshly painted throughout
- Gorgeous undercover timber decking with inbuilt spa bath
- Large fully fenced back yard that is pet friendly