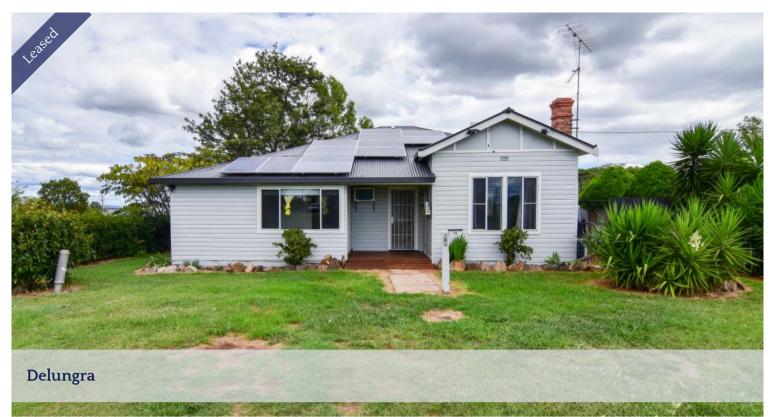

## LEASED JANUARY 2025

Available NOW! Spacious, updated home on good size, fully fenced yard.

Property includes:-

- 2 large bedrooms both with WIRs, Main bedroom also has a dressing room/nursery/parents retreat
- Updated kitchen with abundance of cupboards
- New vinyl floorboards in living areas
- Freshly painted throughout
- Gorgeous undercover timber decking with inbuilt spa bath
- Large fully fenced back yard that is pet friendly

## **□** 2 1,012 m2

**Price** \$350 per week

Property Type Rental
Property ID 1237
Land Area 1,012 m2