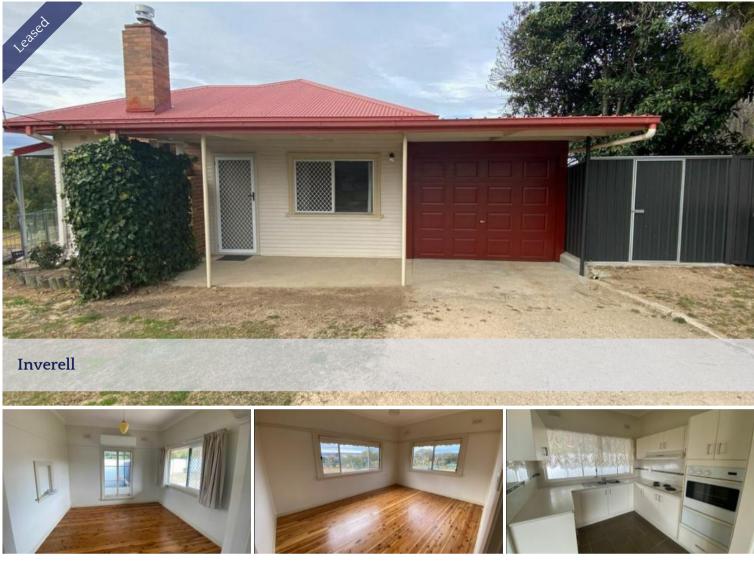

## LEASED JANUARY 2025

Nestled at the end of a quiet cul-de-sac this property features:-

- 3 generous bedroom 2 with polished floorboards
- 2 x living area with WFH & RC AC
- Meals area with beautiful views of McIntyre River
- Updated bathroom with 2nd toilet in the laundry
- Modern kitchen
- Side patio with glass panelling overlooking parkland
- Single carport with panel door
- Fully fenced with brand new fencing to 3 sides