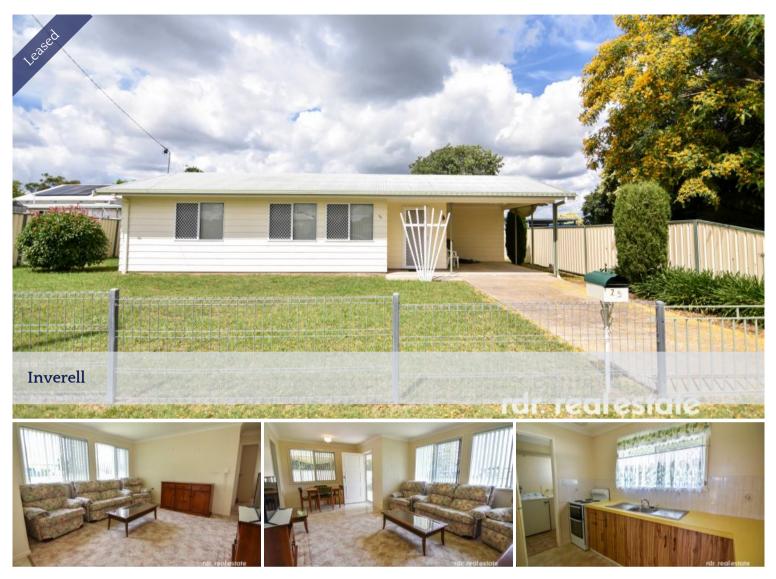

## LEASED FEBRUARY 2025

Low maintenance, well maintained 2 bedroom home located within walking distance to all amenities.

- Available 10th February 2025
- 2 bedrooms both with carpet flooring & BIR's
- Lounge with reverse cycle AC
- Kitchen with Electric kitchen appliances, ceiling fan & built in pantry
- Fully fenced
- Single carport
- Pet friendly

## 🛏 2 🔊 1 🛱 1 🗔 389 m2

| Price         | \$350 per week |
|---------------|----------------|
| Property Type | Rental         |
| Property ID   | 1250           |
| Land Area     | 389 m2         |