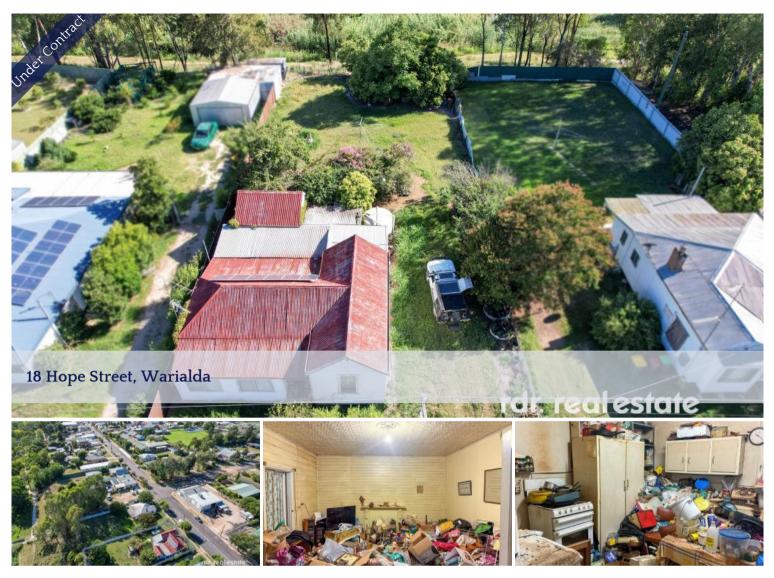

## HOPE FOR A BRIGHT FUTURE

Positioned on a generous 1,012sqm block in the heart of Warialda, this cottage offers so much potential and is ready for a revival.

Currently uninhabitable and in need of major renovations, this is perfect opportunity for those with an eye for transformation!

Internally, the home comprises of 3 bedrooms, kitchen, lounge room, a bathroom, and laundry.

This 1,012sqm (0.25ac) block is fully fenced, with Warialda Creek running behind your back fence, perfect for an afternoon of fishing or kayaking.

With endless potential and an unbeatable location, this is your chance to turn a diamond in the rough into your dream home!

Please Note: Property to be sold As-Is.

Disclaimer: We have obtained all information in this document from sources we believe to be reliable. We cannot guarantee or give any warranty about the information provided. Interested parties must rely solely on their own enquiries.