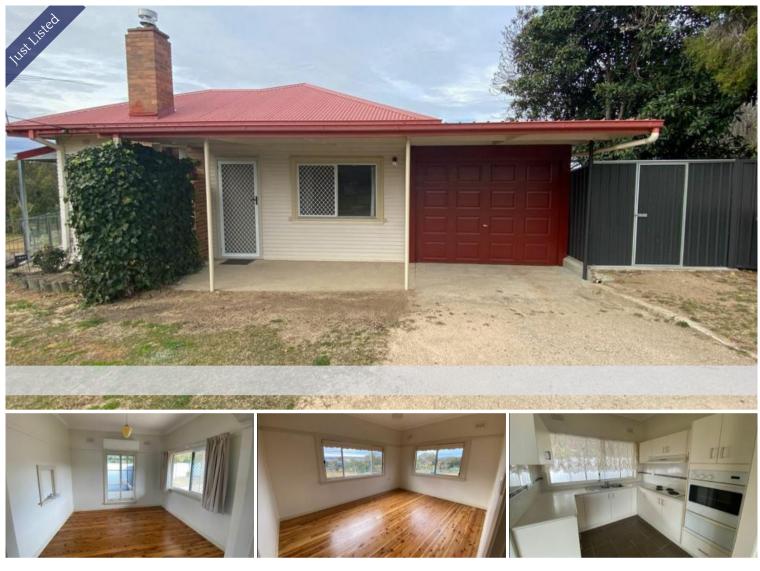

## 3 BEDROOM HOME OVERLOOKING PARKLANDS

Nestled at the end of a quiet cul-de-sac this property features:-

- 3 generous bedroom 2 with polished floorboards
- 2 x living area with WFH & RC AC
- Meals area with beautiful views of McIntyre River
- Updated bathroom with 2nd toilet in the laundry
- Modern kitchen
- Side patio with glass panelling overlooking parkland
- Single carport with panel door
- Fully fenced with brand new fencing to 3 sides

🛏 3 🔊 1 🛱 1

Price\$400.00 per weekProperty TypeRentalProperty ID1273