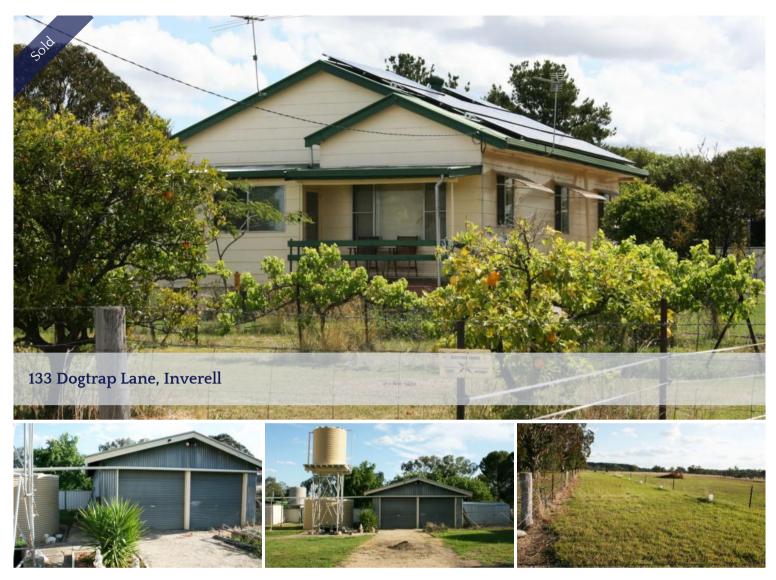

## FAMILY HOME

4 hectares (10ac) ideally situated and located only minutes from Inverell. Fantastic rural outlook.

Neat & tidy 3 bedroom home with separate office/study.

Large kitchen with plenty of storage space.

Spacious dining area & lounge-room.

Reverse cycle air conditioning, skylights to take advantage of the natural light. East facing, closed in verandah with a lovely rural outlook.

Fully fenced yard.

Double lock up garage.

Double car port with high roof.

Second outside shower & toilet.

Divided into 4 paddocks - perfect for running your horse or a few head of cattle/sheep.

Landscaped gardens & Orchard.

6kw Solar System, town water & bore.