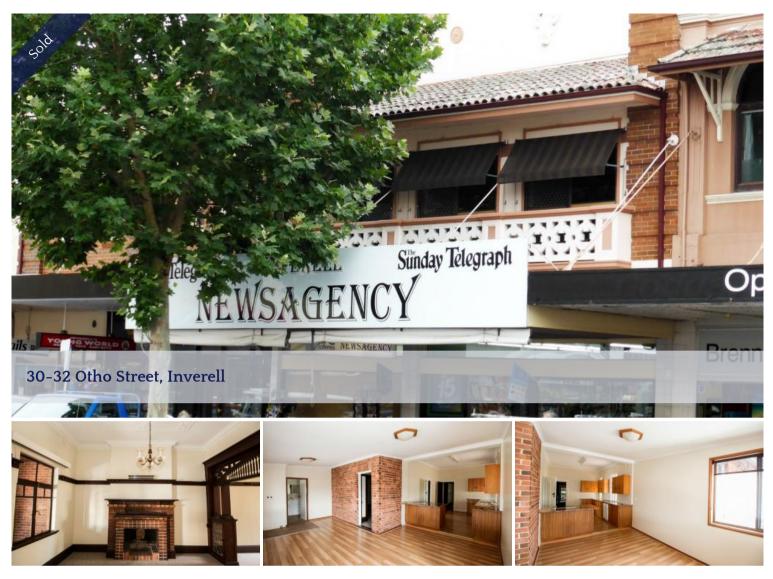

# PRIME LOCATION IN INVERELL CBD PROUDLY SOLD BY REX DALEY RDR MARCH 2016

Prime location in the heart of Inverells' CBD. Rare opportunity to secure sought-after Real Estate. Ideal investment, or live in the outstanding residence & enjoy the rental income from the commercial premises.

## COMMERCIAL:

Inverell Newsagent - Long established Commercial Tenancy. 11m Frontage x 25m Depth of Shop area Plus 9m office/kitchen/storage. Fully ducted reverse cycle Air Conditioning. Rear Lane Access Term: 5 years Lease expires 2017 with 5 years option. Rental: \$620.00 Plus GST per week. Outgoings: Landlord Pays: Rates, Insurance and Maintenance. RESIDENCE: Large Federation Style Residence. 3 spacious bedrooms, 2 B/R's with Built in Wardrobes. Kitchen renovated 2 yrs ago, electric oven and hot plates. Family room, Formal Lounge/Dining room with open brick fire. Tiled

bathroom and toilet. Enclosed front verandah. Large Back covered Barbeque area. 1 Garage. With Rear lane access.

The Residence is in excellent condition, quality W/W carpet, recently painted throughout.