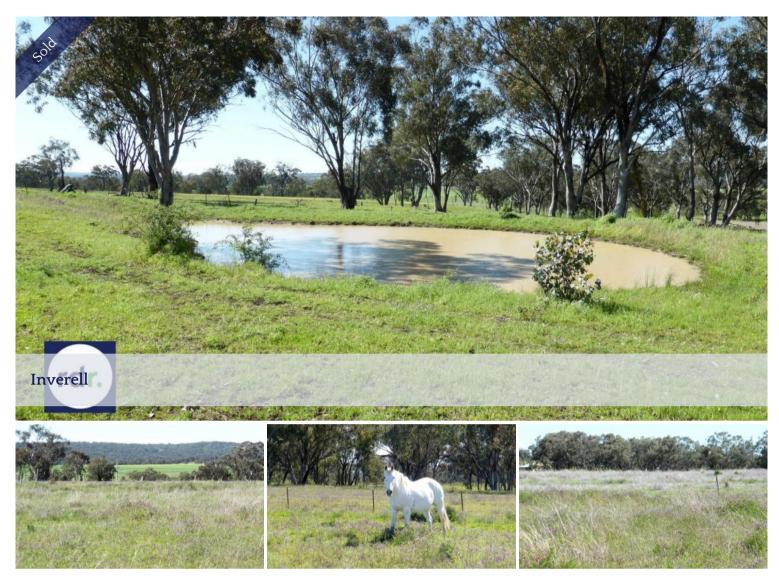

PINE GLEN – PRODUCTIVE ACREAGE ON EDGE OF TOWN AREA: 9.2 ha (23 ac).

\* Rare opportunity to secure productive acreage just minutes from town.

\* Sheds include: 2 Bay machinery shed enclosed on 3 sides. Hay shed & shipping container.

- \* Rich black basalt soil with approx. 7ha cultivation available.
- \* Good north-easterly views.
- \* 1 Dam.
- \* Subdivided into 2 paddocks.

The above information provided has been furnished to us by the vendor/s. We have not verified whether or not that information is accurate and do not have any belief in one way or the other in its accuracy. We do not accept any responsibility to any person for its accuracy and do no more than pass it on. All interested parties should make and rely upon their own inquiries in order to determine whether or not this information is in fact accurate.