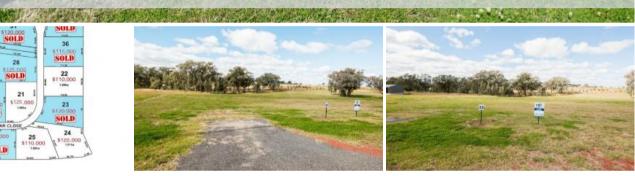

## Lot 22 Talbragar Close, Inverell

# WINDOONA LOT 22

29 OLD

SOLD

This is your opportunity to be a part of Inverell's exciting new subdivision, Windoona Estate. Perfectly located, set high in Inverells' most sought after area. Build your dream home on the peaceful Windoona Estate. Peaceful and Picturesque Surrounds, panoramic views overlooking the McIntyre Valley. NBN fixed wireless technology is now available on Windoona Estate. Sit back, relax & enjoy, with no through traffic & lots of space. Simply a better place to live. Inquire now to avoid disappointment, as these lots are moving fast.

#### 🗔 1.00 ha

| Price         | SOLD        |
|---------------|-------------|
| Property Type | Residential |
| Property ID   | 286         |
| Land Area     | 1.00 ha     |