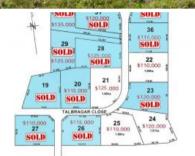

## Lot 24 Talbragar Close, Inverell

# LOT 24 WINDOONA ESTATE

This is your opportunity to be a part of Inverell's exciting new subdivision, Windoona Estate. Perfectly located, set high in Inverells' most sought after area. Build your dream home on the peaceful Windoona Estate. Peaceful and Picturesque Surrounds, panoramic views overlooking the McIntyre Valley. NBN fixed wireless technology is now available on Windoona Estate. Sit back, relax & enjoy, with no through traffic & lots of space. Simply a better place to live. Inquire now to avoid disappointment, as these lots are moving fast.

### 🗔 1.01 ha

| Price         | SOLD for \$120,000 |
|---------------|--------------------|
| Property Type | Residential        |
| Property ID   | 288                |
| Land Area     | 1.01 ha            |