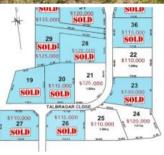

## LOT 21 WINDOONA ESTATE

This is your opportunity to be a part of Inverell's exciting new subdivision, Windoona Estate. Perfectly located, set high in Inverells' most sought after area. Build your dream home on the peaceful Windoona Estate. Peaceful and Picturesque Surrounds, panoramic views overlooking the McIntyre Valley. NBN fixed wireless technology is now available on Windoona Estate. Sit back, relax & enjoy, with no through traffic & lots of space. Simply a better place to live. Inquire now to avoid disappointment, as these lots are moving fast.

## □ 1.00 ha

Price SOLD
Property Type Residential
Property ID 289
Land Area 1.00 ha