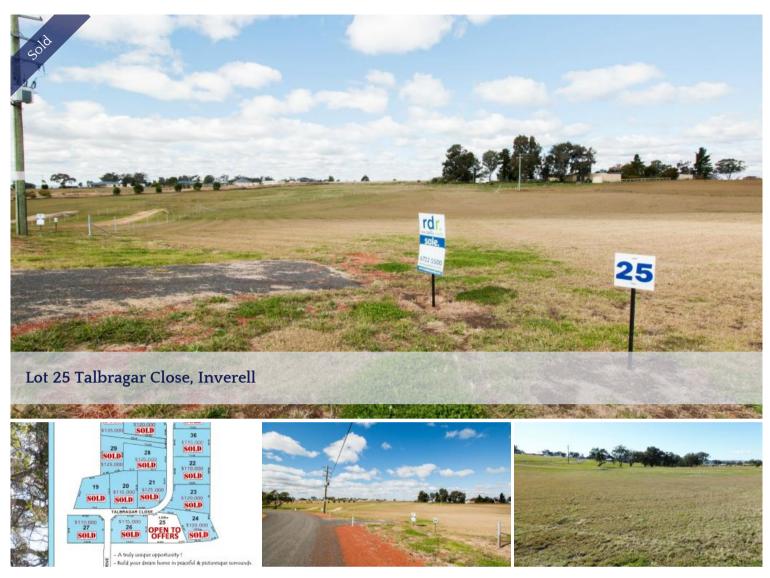

## LOT 25 WINDOONA ESTATE

## LAST REMAINING BLOCK! HIGHLY SUCCESSFUL SUBDIVISION! REDUCED PRICE

This is your opportunity to be a part of Inverell's exciting new subdivision, Windoona Estate. Perfectly located, set high in Inverells' most sought after area. Build your dream home on the peaceful Windoona Estate. Peaceful and Picturesque Surrounds, panoramic views overlooking the McIntyre Valley. NBN fixed wireless technology is now available on Windoona Estate. Sit back, relax & enjoy, with no through traffic & lots of space. Simply a better place to live. Inquire now to avoid disappointment, as these lots are moving fast.