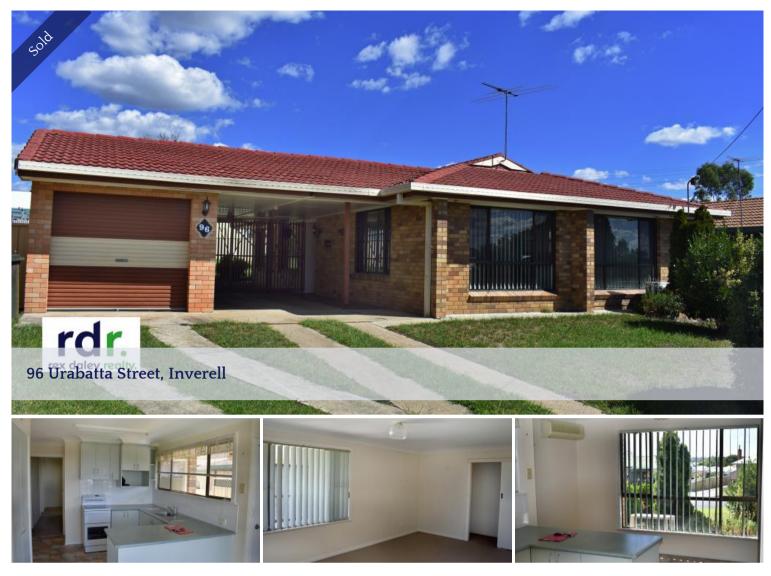

## 3 BEDROOMS ON ROSS HILL

Brick veneer 3 bedroom home situated in the lovely Ross Hill area.

Spacious north facing lounge room with wall to wall carpet, split system air conditioning, gas bayonet & large windows for natural sunlight.

Electric kitchen with pantry & adjoining dining room, both with tiled floor.

All bedrooms have built-in wardrobes & wall to wall carpet.

Tiled bathroom with separate shower recess & glass door, bath & single vanity with storage. Separate toilet.

Separate laundry with tub & tiled splashback.

Single lock-up garage & double carport.

Fully fenced back yard with garden shed.

Great rental history of \$290 per week.

This home is a must to inspect.

The above information provided has been furnished to us by the vendor/s. We have not verified whether or not that information is accurate and do not have any belief in one way or the other in its accuracy. We do not accept any responsibility to any person for its accuracy and do no more than pass it on. All interested parties should make and rely upon their own inquiries in order to determine whether or not this information is in fact accurate.