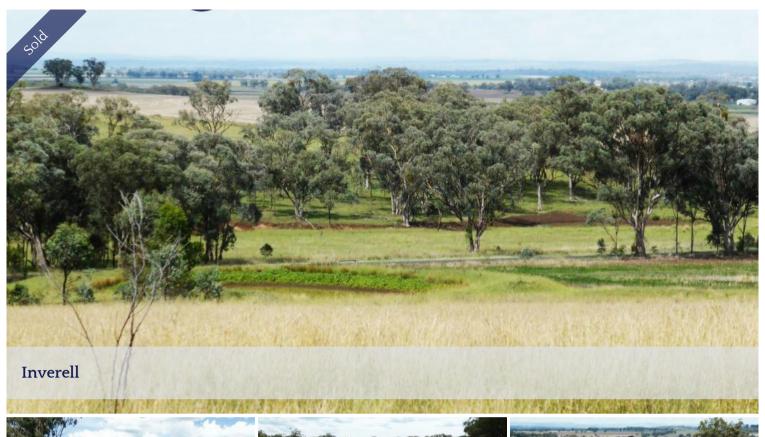

962 OAKWOOD ROAD - VACANT BLOCK WITH BUILDING...

AREA: 79.5ha (197ac) Freehold.

Inverell Shire Council: LLS Northern Tablelands:

SITUATION: 25km from Inverell, Panoramic Views.

SERVICES: Power and Phone available. Air and rail Armidale and Moree to Sydney. Saleyards at Inverell, being the 6th largest selling centre in the state, weekly fat cattle sales, fortnightly sheep sales, and monthly store cattle sales. Export abattoir at Inverell. Inverell is one of the major shopping and service centres of Northern NSW.

COUNTRY: Undualting to hilly. Red Basalt and Chocolate Basalt soils.

ALTITUDE: 670m to 750m ASL.

ARABLE AREA: Approx. 65ha (160ac)

TIMBER: White Box, Kurrajong and Apple Gum.

WATER: 3 Dams. 1 unequipped Bore.