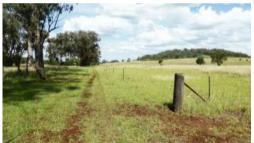

COUNTRY: Undualting to hilly. Red Basalt and Chocolate Basalt soils.

ALTITUDE: 670m to 750m ASL.

ARABLE AREA: Approx. 65ha (160ac)

TIMBER: White Box, Kurrajong and Apple Gum.

WATER: 3 Dams. 1 unequipped Bore.

## Office Details

RDR Real Estate 24 Otho St Inverell, NSW, 2360 Australia 02 6722 5500

RAINFALL: 700mm (28 inches).

FENCING: Boundary: Netting and Hinge joint. Subdivided into 8 paddocks.

The above information provided has been furnished to us by the vendor/s. We have not verified whether or not that information is accurate and do not have any belief in one way or the other in its accuracy. We do not accept any responsibility to any person for its accuracy and do no more than pass it on. All interested parties should make and rely upon their own inquiries in order to determine whether or not this information is in fact accurate.