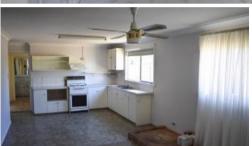

Relax in the free-flowing open plan kitchen/dining/living area with vinyl flooring and wall-to-wall carpet is naturally lit by the surrounding windows.

L-shaped kitchen with freestanding electric stove, rangehood, single stainless-steel sink, sufficient preparation area, floor & overhead cupboards and microwave recess.

Kitchen has direct access to the sizable dining area.

Adjoining the dining is the spacious living area.

Home is complete with 2 bedrooms, both with full-sized wardrobes.

Tile main bathroom comprising of shower over bath, basin, aluminium & glass shower, toilet and external door.