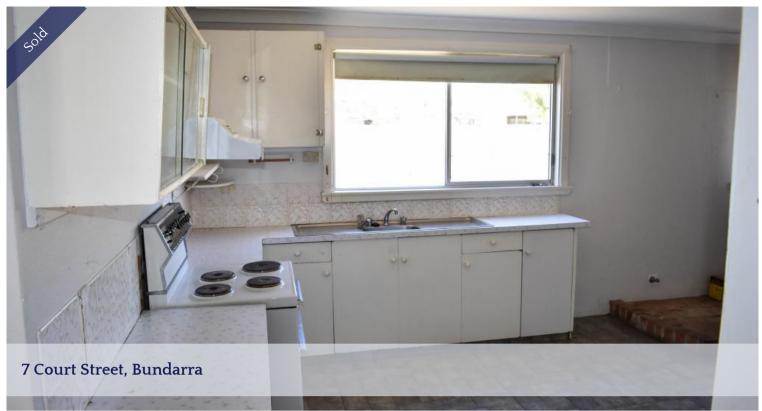

Relax in the free-flowing open plan kitchen/dining/living area with vinyl flooring and wall-to-wall carpet is naturally lit by the surrounding windows.

L-shaped kitchen with freestanding electric stove, rangehood, single stainless-steel sink, sufficient preparation area, floor & overhead cupboards and microwave recess.

Kitchen has direct access to the sizable dining area.

Adjoining the dining is the spacious living area.

Home is complete with 2 bedrooms, both with full-sized wardrobes.

Tile main bathroom comprising of shower over bath, basin, aluminium & glass shower, toilet and external door.