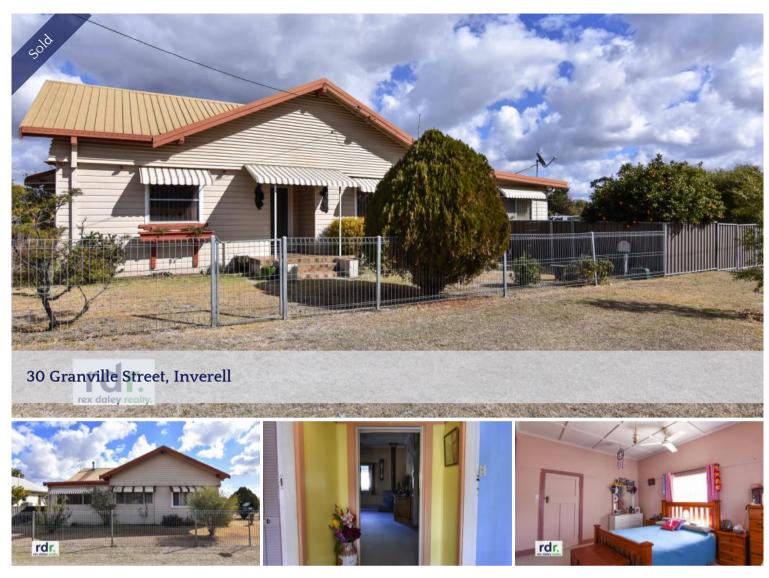

## GREETINGS FROM GRANVILLE

Centrally located welcoming 4-bedroom weatherboard home is calling you and your family to move in and make life-long memories.

Walk through the established trees and plants in the front garden to enter this beautiful family home. Be greeted with high ceilings, old-style picture rails and the feeling of happiness and comfort.

This home comprises of 4 spacious carpeted bedrooms. All bedrooms have remote controlled ceiling fans, plus bedrooms 1, 2 and 3 offer built-in robes and evaporative cooling.

Large carpeted family lounge room complete with wood heater, split system air conditioning and ceiling fan. Through the lounge room to the left, be enticed with Timber French doors leading into the expansive naturally sundrenched sunroom or office with evaporative cooling.

The well-designed kitchen/dining enables ease of family meals and entertaining. Not forgetting the additional features, including a generous walk-in pantry, Haier dishwasher, electric oven, 4 burner cooktop, stainlesssteel rangehood, double stainless-steel sink, ample cupboards & sufficient bench space.