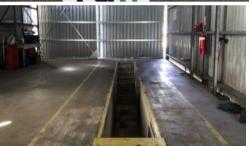

Bay 2: Approx. 9m x 18m x 4m

Bay 3: Approx. 9 m x 18m x 5m with heavy vehicle inspection pit, B Double truck access and office area. Currently has a long term tenant.

Sealed front entrance as well rear lane access.