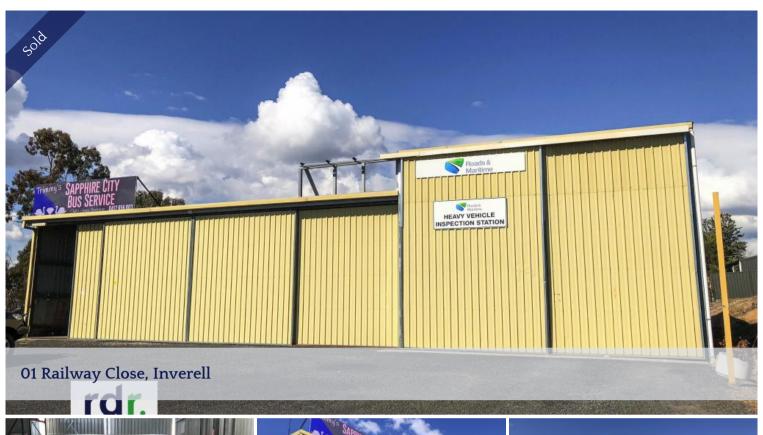

## INDUSTRIAL INVESTMENT

Great investment opportunity!

Large 3 bay industrial shed located in a booming industrial area.

Bay 1: Approx.  $9m \times 18m \times 4m$  with office area, shower and toilet, and mezzanine storage.

Bay 2: Approx. 9m x 18m x 4m

Bay 3: Approx. 9 m x 18m x 5m with heavy vehicle inspection pit, B Double truck access and office area. Currently has a long term tenant.

Sealed front entrance as well rear lane access.