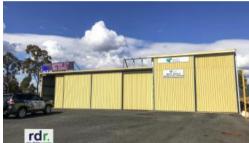

## INDUSTRIAL INVESTMENT

Great investment opportunity!

Large 3 bay industrial shed located in a booming industrial area.

Bay 1: Approx.  $9m \times 18m \times 4m$  with office area, shower and toilet, and mezzanine storage.