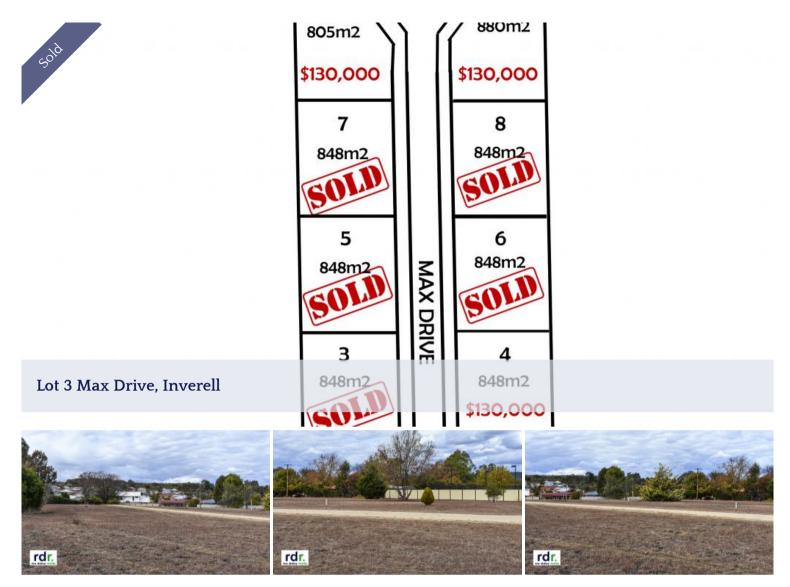

## LOT 3 - MAX DRIVE

Ideal for the first home owner, units or spec homes.

Lot 3: 848 m2 - SOLD

Lot 4: 848 m2 - \$130,000

Lot 5: 848 m2 - SOLD

Lot 6: 848 m2 - SOLD

Lot 7: 848 m2 - UNDER OFFER

Lot 8: 848 m2 - SOLD

Lot 9: 805 m2 - \$130,000

Lot 10: 880 m2 - \$130,000

Lot 12: 1015 m2 - \$140,000

Situated only 2km from the Inverell CBD on Albion Hill. Close to Lake Inverell Reserve & parklands.

All town services available.