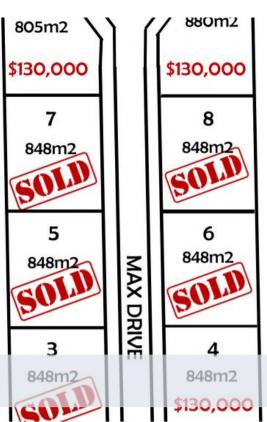

## LOT 5 - MAX DRIVE

Ideal for the first home owner, units or spec homes.

Lot 3: 848 m2 - SOLD

Lot 4: 848 m2 - \$130,000

Lot 5: 848 m2 - SOLD

Lot 6: 848 m2 - SOLD

Lot 7: 848 m2 - UNDER OFFER

Lot 8: 848 m2 - SOLD

Lot 9: 805 m2 - \$130,000

Lot 10: 880 m2 - \$130,000

Lot 12: 1015 m2 - \$140,000

Situated only 2km from the Inverell CBD on Albion Hill. Close to Lake Inverell Reserve & parklands.

All town services available.