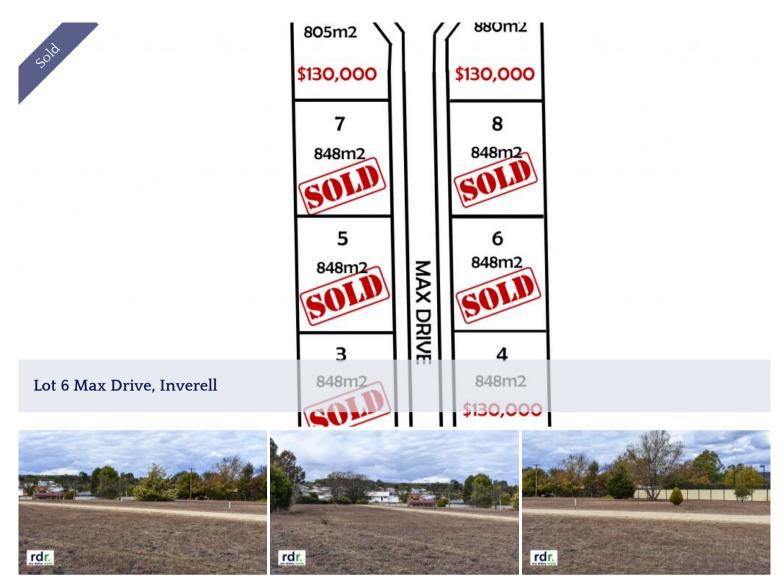

## LOT 6 - MAX DRIVE

Ideal for the first home owner, units or spec homes.

Lot 3: 848 m2 - SOLD

Lot 4: 848 m2 - \$130,000

Lot 5: 848 m2 - SOLD

Lot 6: 848 m2 - SOLD

Lot 7: 848 m2 - UNDER OFFER

Lot 8: 848 m2 - SOLD

Lot 9: 805 m2 - \$130,000

Lot 10: 880 m2 - \$130,000

Lot 12: 1015 m2 - \$140,000

Situated only 2km from the Inverell CBD on Albion Hill. Close to Lake Inverell Reserve & parklands.

All town services available.