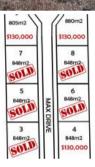

### LOT 8 - MAX DRIVE

Ideal for the first home owner, units or spec homes.

Lot 3: 848 m2 - SOLD

- Lot 4: 848 m2 \$130,000
- Lot 5: 848 m2 SOLD
- Lot 6: 848 m2 SOLD
- Lot 7: 848 m2 \$130,000
- Lot 8: 848 m2 SOLD
- Lot 9: 805 m2 \$130,000
- Lot 10: 880 m2 \$130,000
- Lot 12: 1015 m2 \$140,000